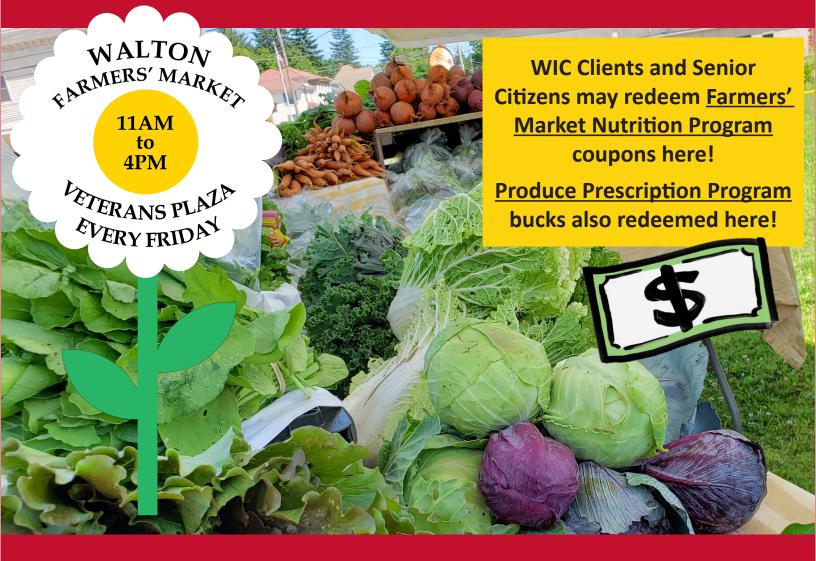

### Walton Farmers' Market

Veterans Plaza, 181 Delaware Street, Walton, NY Fridays 11am-4pm
July 1-September 30
Accepts FMNP/WIC

Facebook: Walton Farmers Market

34570 State Highway 10 Suite 2 Hamden, NY 13782 607-865-6531 www.ccedelaware.org delaware@cornell.edu

# WALTON Farmers' Market 2022

## **Every Friday ◊ July - September** 11 am - 4 pm

Veterans Plaza 181 Delaware St, Walton, NY 13856

Cornell Cooperative Extension **Delaware County** 

34570 State Hwy 10 Suite 2

Phone 607-865-6531 www.ccedelaware.org Hamden, NY 13782 Email: delaware@cornell.edu